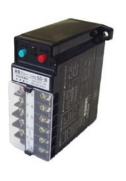

## Low cost earth leakage relay

Type GD-B

It is a low-cost type with simplified functions, and used for various kinds of panels such as motor control centers, etc.