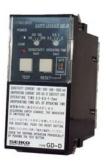

# Multifunction earth leakage relay

Type GD-C Type GD-D

It is a multifunction type with various options for current sensitivity and operating time.

There are surface type GD-C and embedded type GD-D.