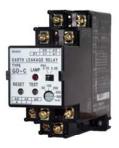

# Multifunction earth leakage relay

Type GD-C Type GD-D

It is a multifunction type with various options for current sensitivity and operating time.

There are surface type GD-C and embedded type GD-D.